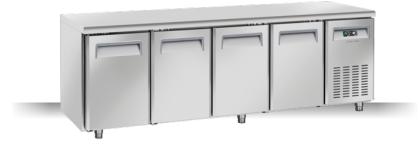

## INOX Counter Cabinets BAKERY REFRIGERATED COUNTERS EURONORM (800 DEPTH)

# PA 4100

GAS R290 J 70ppp 4 CLIMATIC 2997

► CHILLER

### **GENERAL FEATURES**

| EURONORM Refrigerated counter for trays 600x400mm       | • |
|---------------------------------------------------------|---|
| Stainless Steel exterior and interior                   | • |
| Ventilated Cooling                                      | • |
| Automatic compressor cycle defrost                      | • |
| Foaming Agent Cyclopentane (70mm per side)              | • |
| Digital Thermostat                                      | • |
| Removable Gasket                                        | • |
| Door with self closing (Not reversable)                 | • |
| Adjustable shelves 600x400mm: 8 Pcs (N.2 for each door) | • |
| Evaporator with anti-corrosion treatment                | • |
| N.6 S/S Adjustable feet - (Lockable castor as Optional) | • |
| Energy efficiency class: C                              | • |