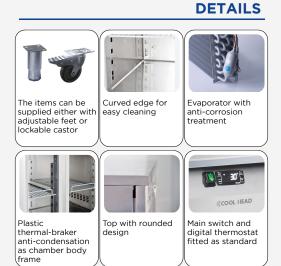

### **GENERAL FEATURES**

| EURONORM Refrigerated counter for trays 600x400mm       | • |
|---------------------------------------------------------|---|
| Stainless Steel exterior and interior                   | • |
| Ventilated Cooling                                      | • |
| Automatic compressor cycle defrost                      | • |
| Foaming Agent Cyclopentane (70mm per side)              | • |
| Digital Thermostat                                      | • |
| Removable Gasket                                        | • |
| Door with self closing (Not reversable)                 | • |
| Adjustable shelves 600x400mm: 8 Pcs (N.2 for each door) | • |
| Evaporator with anti-corrosion treatment                | • |
| N.6 S/S Adjustable feet - (Lockable castor as Optional) | • |
| Energy efficiency class: C                              | • |