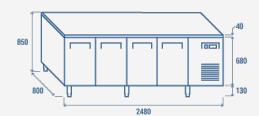

#### **PRODUCT DIMENSIONS**

#### **TECHNICAL SPECIFICATIONS**

| Capacity                         | 748 L         |
|----------------------------------|---------------|
| Temperature                      | +2° ~ +8°C    |
| Consumption                      | 3.701 kWh/24h |
| Rated Power                      | 270 W         |
| Noise level                      | 42 dB(A)      |
| Net Weight                       | 186 Kg        |
| Gross Weight                     | 225 Kg        |
| External Dimensions (WxDxH mm)   | 2480x800x850  |
| Internal Dimensions (WxDxH mm)   | 1985x680x555  |
| Packaging dimensions (WxDxH mm)  | 2510x830x880  |
| Loading quantities 20′/40′/40′HQ | 8/16/24       |